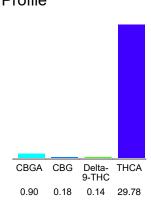

### Cannabinoid Profile

### Cannabinoid Profile by HPLC

0.14%

Delta-9-THC

0.00%

**CBD** 

| Cannabinoid          | % wt  | mg/g  |
|----------------------|-------|-------|
| CBGA                 | 0.90  | 9.0   |
| CBG                  | 0.18  | 1.8   |
| Delta-9-THC          | 0.14  | 1.4   |
| THCA                 | 29.78 | 297.8 |
| Total Cannabinoids   | 31.00 | 310.0 |
| Calculated CBD Yield | 0.00  | 0.00  |