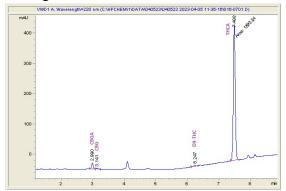

# **Marin Analytics**

## **Analysis Report**

## Sample

Blue. Dream THCa Hemp Flower

Batch/Lot # Room 3-L 365

Sample Submitted: 11-23-2023; Report Date: 11-25-2023

## Blue Dream THCa Hemp Flower

Batch/Lot # Room 3-L 365

Plant Material: Flower

#### Chromatogram



### Cannabinoid Profile



### Cannabinoid Profile by HPLC

0.14%

Delta-9-THC

0.00%

**CBD** 

| Cannabinoid          | % wt  | mg/g  |
|----------------------|-------|-------|
| CBGA                 | 0.90  | 9.0   |
| CBG                  | 0.18  | 1.8   |
| Delta-9-THC          | 0.14  | 1.4   |
| THCA                 | 29.78 | 297.8 |
| Total Cannabinoids   | 31.00 | 310.0 |
| Calculated CBD Yield | 0.00  | 0.00  |

Calculated Maximum CBD Yield = CBD + 0.877 \* CBDA

31.00%

**Total Cannabinoids** 

Marin Analytics, LLC 250 Bel Marin Keys Blvd, Suite D4 Novato, CA 94949

415-936-6477 / sarabiancalana1@gmail.com

Sara Biancalana
Chief Scientist

This sample has been tested by Marin Analytics, LLC using valid testing methodologies and a quality system. Values reported relate only to