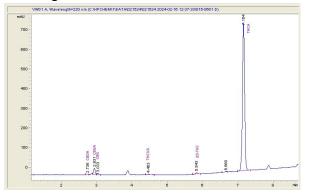

## Sample 596-021624-055

No Drama Llama

Sample Submitted: 02-16-2024; Report Date: 02-23-2024

# No Drama Llama

Plant Material: Hemp Flower

#### Chromatogram



#### Cannabinoid Profile



### Cannabinoid Profile by HPLC

0.29%

Delta-9-THC

0.00%

**CBD** 

26.38%

**Total Cannabinoids** 

| Cannabinoid                         | % wt  | mg/g   |
|-------------------------------------|-------|--------|
| CBDA                                | 0.04  | 0.4    |
| CBGA                                | 0.843 | 8.43   |
| CBG                                 | 0.181 | 1.81   |
| THCVa                               | 0.145 | 1.45   |
| Delta-9-THC                         | 0.286 | 2.86   |
| THCA                                | 24.89 | 248.89 |
| Total Cannabinoids                  | 26.38 | 263.8  |
| Calculated Total THC                | 22.11 | 221.14 |
| Calculated CBD Yield                | 0.04  | 0.35   |
| 0 1 1 1 1 7 1 7 1 7 1 9 7 1 9 7 1 9 |