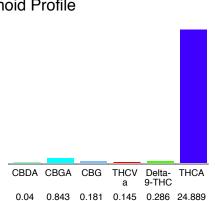

#### Cannabinoid Profile

### Cannabinoid Profile by HPLC

0.29%

Delta-9-THC

0.00%

**CBD** 

26.38%

**Total Cannabinoids** 

| Cannabinoid                         | % wt  | mg/g   |
|-------------------------------------|-------|--------|
| CBDA                                | 0.04  | 0.4    |
| CBGA                                | 0.843 | 8.43   |
| CBG                                 | 0.181 | 1.81   |
| THCVa                               | 0.145 | 1.45   |
| Delta-9-THC                         | 0.286 | 2.86   |
| THCA                                | 24.89 | 248.89 |
| Total Cannabinoids                  | 26.38 | 263.8  |
| Calculated Total THC                | 22.11 | 221.14 |
| Calculated CBD Yield                | 0.04  | 0.35   |
| 0 1 1 1 1 7 1 7 1 7 1 9 7 1 9 7 1 9 |       |        |