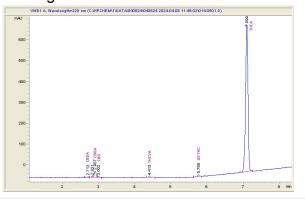

# Sample 596-040824-125

**Bubble Bath** 

Sample Submitted: 04-08-2024; Report Date: 04-09-2024

# **Bubble Bath**

Plant Material: Hemp Flower

### Chromatogram



#### Cannabinoid Profile



## Cannabinoid Profile by HPLC

0.26%

Delta-9-THC

0.00%

CBD

27.63%

**Total Cannabinoids** 

| Cannabinoid                          | % wt         | mg/g   |
|--------------------------------------|--------------|--------|
| CBDA                                 | 0.064        | 0.64   |
| CBGA                                 | 0.792        | 7.92   |
| CBG                                  | 0.122        | 1.22   |
| THCVa                                | 0.179        | 1.79   |
| Delta-9-THC                          | 0.255        | 2.55   |
| THCA                                 | 26.22        | 262.18 |
| Total Cannabinoids                   | 27.63        | 276.3  |
| Calculated Total THC                 | 23.25        | 232.48 |
| Calculated CBD Yield