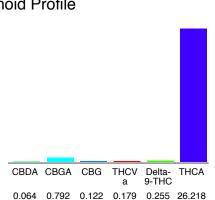

#### Cannabinoid Profile

## Cannabinoid Profile by HPLC

0.26%

Delta-9-THC

0.00%

CBD

27.63%

**Total Cannabinoids** 

| Cannabinoid                          | % wt         | mg/g   |
|--------------------------------------|--------------|--------|
| CBDA                                 | 0.064        | 0.64   |
| CBGA                                 | 0.792        | 7.92   |
| CBG                                  | 0.122        | 1.22   |
| THCVa                                | 0.179        | 1.79   |
| Delta-9-THC                          | 0.255        | 2.55   |
| THCA                                 | 26.22        | 262.18 |
| Total Cannabinoids                   | 27.63        | 276.3  |
| Calculated Total THC                 | 23.25        | 232.48 |
| Calculated CBD Yield                 | 0.06         | 0.56   |
| Calculated Total THC = Delta-9-THC + | 0.877 * THCA |        |