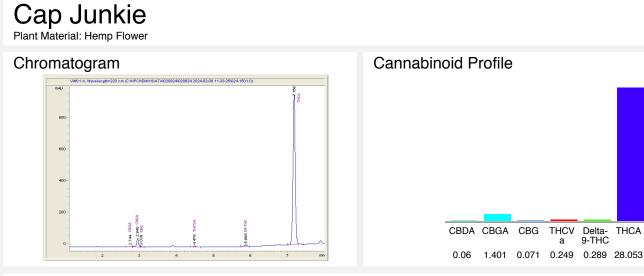

## Cap Junkie

Sample Submitted: 02-08-2024; Report Date: 02-13-2024

Cannabinoid Profile by HPLC

| Cannabinoid                                       | % wt  | mg/g   |
|---------------------------------------------------|-------|--------|
| CBDA                                              | 0.06  | 0.6    |
| CBGA                                              | 1.401 | 14.01  |
| CBG                                               | 0.071 | 0.71   |
| THCVa                                             | 0.249 | 2.49   |
| Delta-9-THC                                       | 0.289 | 2.89   |
| THCA                                              | 28.05 | 280.53 |
| Total Cannabinoids                                | 30.12 | 301.2  |
| Calculated Total THC                              | 24.89 | 248.91 |
| Calculated CBD Yield                              | 0.05  | 0.53   |
| Calculated Total THC = Delta-9-THC + 0.877 * THCA |       |        |
| Calculated Maximum CBD Yield = CBD + 0.877 * CBDA |       |        |