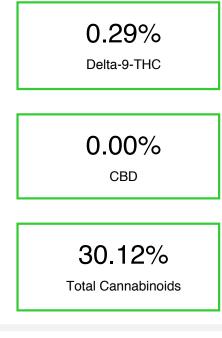

## Cap Junkie

Sample Submitted: 02-08-2024; Report Date: 02-13-2024

Cannabinoid Profile by HPLC

| Cannabinoid                                       | % wt  | mg/g   |
|---------------------------------------------------|-------|--------|
| CBDA                                              | 0.06  | 0.6    |
| CBGA                                              | 1.401 | 14.01  |
| CBG                                               | 0.071 | 0.71   |
| THCVa                                             | 0.249 | 2.49   |
| Delta-9-THC                                       | 0.289 | 2.89   |
| THCA                                              | 28.05 | 280.53 |
| Total Cannabinoids                                | 30.12 | 301.2  |
| Calculated Total THC                              | 24.89 | 248.91 |
| Calculated CBD Yield                              | 0.05  | 0.53   |
| Calculated Total THC = Delta-9-THC + 0.877 * THCA |       |        |
| Calculated Maximum CBD Yield = CBD + 0.877 * CBDA |       |        |