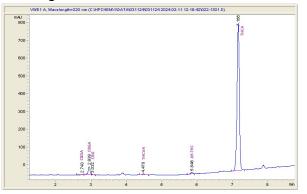

## Cannabinoid Profile by HPLC

0.29%

Delta-9-THC

0.00%

**CBD** 

29.57%

**Total Cannabinoids** 

| Cannabinoid          | % wt  | mg/g   |
|----------------------|-------|--------|
| CBDA                 | 0.089 | 0.89   |
| CBGA                 | 1.394 | 13.94  |
| CBG                  | 0.077 | 0.77   |
| THCVa                | 0.237 | 2.37   |
| Delta-9-THC          | 0.291 | 2.91   |
| THCA                 | 27.48 | 274.77 |
| Total Cannabinoids   | 29.57 | 295.7  |
| Calculated Total THC | 24.39 | 243.88 |
| Calculated CBD Yield | 0.08  | 0.78   |
|                      |       |        |