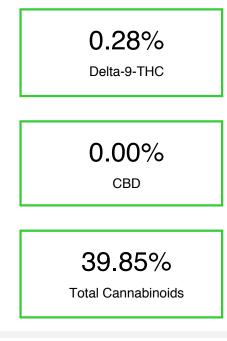

## Iced Preroll - Gush Mintz

Sample Submitted: 02-14-2024; Report Date: 02-22-2024

Cannabinoid Profile by HPLC

Cannabinoid % wt mg/g CBDA 0.083 0.83 CBGA 0.995 9.95 THCVa 0.373 3.73 Delta-9-THC 2.84 0.284 THCA 38.12 381.15 **Total Cannabinoids** 39.85 398.5 **Calculated Total THC** 33.71 337.11 **Calculated CBD Yield** 0.07 0.73 Calculated Total THC = Delta-9-THC + 0.877 \* THCA Calculated Maximum CBD Yield = CBD + 0.877 \* CBDA