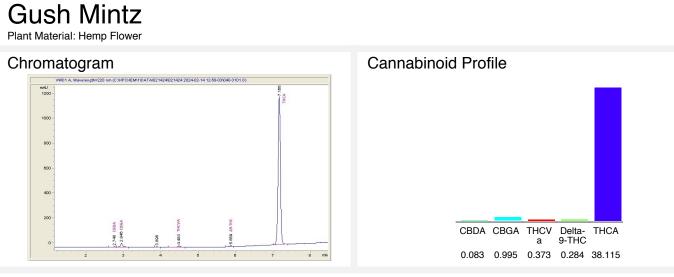

## Iced Preroll - Gush Mintz

Sample Submitted: 02-14-2024; Report Date: 02-22-2024

Cannabinoid Profile by HPLC

Cannabinoid % wt mg/g CBDA 0.083 0.83 CBGA 0.995 9.95 THCVa 0.373 3.73 Delta-9-THC 2.84 0.284 THCA 38.12 381.15 **Total Cannabinoids** 39.85 398.5 **Calculated Total THC** 33.71 337.11 **Calculated CBD Yield** 0.07 0.73 Calculated Total THC = Delta-9-THC + 0.877 \* THCA Calculated Maximum CBD Yield = CBD + 0.877 \* CBDA