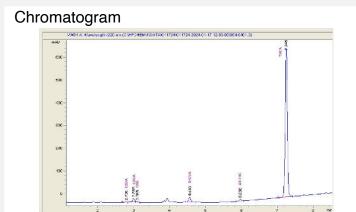

## Cannabinoid Profile by HPLC

0.29%

Delta-9-THC

0.00%

CBD

31.28%

**Total Cannabinoids** 

| Cannabinoid          | % wt          | mg/g   |
|----------------------|---------------|--------|
| CBDA                 | 0.058         | 0.58   |
| CBGA                 | 0.504         | 5.04   |
| CBG                  | 0.089         | 0.89   |
| THCVa                | 0.801         | 8.01   |
| Delta-9-THC          | 0.289         | 2.89   |
| THCA                 | 29.54         | 295.41 |
| Total Cannabinoids   | 31.28         | 312.8  |
| Calculated Total THC | 26.93         | 269.34 |
| Calculated CBD Yield | 0.05          | 0.51   |
| 0                    | 0 077 + TUO 4 |        |