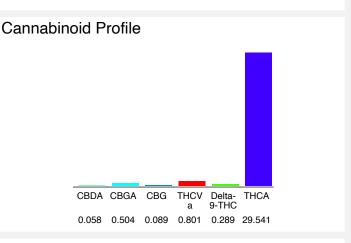

## Cannabinoid Profile by HPLC

0.29%

Delta-9-THC

0.00%

CBD

31.28%

**Total Cannabinoids** 

| Cannabinoid          | % wt          | mg/g   |
|----------------------|---------------|--------|
| CBDA                 | 0.058         | 0.58   |
| CBGA                 | 0.504         | 5.04   |
| CBG                  | 0.089         | 0.89   |
| THCVa                | 0.801         | 8.01   |
| Delta-9-THC          | 0.289         | 2.89   |
| THCA                 | 29.54         | 295.41 |
| Total Cannabinoids   | 31.28         | 312.8  |
| Calculated Total THC | 26.93         | 269.34 |
| Calculated CBD Yield | 0.05          | 0.51   |
| 0                    | 0 077 + TUO 4 |        |