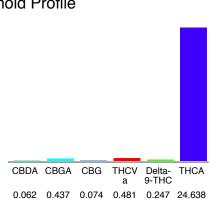

#### Cannabinoid Profile

## Cannabinoid Profile by HPLC

0.25%

Delta-9-THC

0.00%

CBD

25.94%

**Total Cannabinoids** 

| Cannabinoid          | % wt  | mg/g   |
|----------------------|-------|--------|
| CBDA                 | 0.062 | 0.62   |
| CBGA                 | 0.437 | 4.37   |
| CBG                  | 0.074 | 0.74   |
| THCVa                | 0.481 | 4.81   |
| Delta-9-THC          | 0.247 | 2.47   |
| THCA                 | 24.64 | 246.38 |
| Total Cannabinoids   | 25.94 | 259.4  |
| Calculated Total THC | 21.85 | 218.55 |
| Calculated CBD Yield | 0.05  | 0.54   |
|                      |       |        |