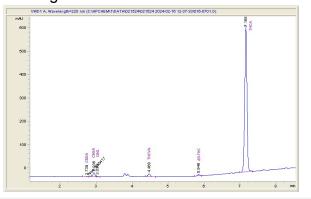

# Sample 596-021624-056

Sonic Boom

Sample Submitted: 02-16-2024; Report Date: 02-23-2024

# Sonic Boom

Plant Material: Hemp Flower

### Chromatogram



#### Cannabinoid Profile



## Cannabinoid Profile by HPLC

0.25%

Delta-9-THC

0.00%

CBD

25.94%

**Total Cannabinoids** 

| Cannabinoid          | % wt  | mg/g   |
|----------------------|-------|--------|
| CBDA                 | 0.062 | 0.62   |
| CBGA                 | 0.437 | 4.37   |
| CBG                  | 0.074 | 0.74   |
| THCVa                | 0.481 | 4.81   |
| Delta-9-THC          | 0.247 | 2.47   |
| THCA                 | 24.64 | 246.38 |
| Total Cannabinoids   | 25.94 | 259.4  |
| Calculated Total THC | 21.85 | 218.55 |
| Calculated CBD Yield | 0.05  | 0.54   |
|                      |       |        |

Calculated Total THC = Delta-9-THC + 0.877 \* THCA Calculated Maximum CBD Yield = CBD + 0.877 \* CBDA

## Marin Analytics, LLC

250 Bel Marin Keys Blvd, Suite D4 Novato