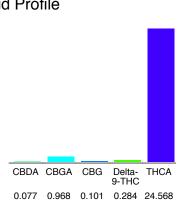

#### Cannabinoid Profile

### Cannabinoid Profile by HPLC

0.28%

Delta-9-THC

0.00%

**CBD** 

| Cannabinoid          | % wt  | mg/g   |
|----------------------|-------|--------|
| CBDA                 | 0.077 | 0.77   |
| CBGA                 | 0.968 | 9.68   |
| CBG                  | 0.101 | 1.01   |
| Delta-9-THC          | 0.284 | 2.84   |
| THCA                 | 24.57 | 245.68 |
| Total Cannabinoids   | 26.00 | 260.0  |
| Calculated Total THC | 21.83 | 218.30 |
| Calculated CBD Yield | 0.07  | 0.68   |