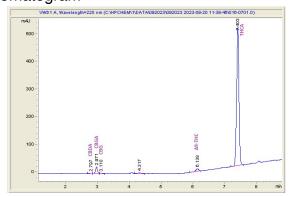

## Sample 656-092023-001

Super Boof

Sample Submitted: 09-20-2023; Report Date: 09-26-2023

# **Super Boof**

Plant Material: Flower

#### Chromatogram



#### Cannabinoid Profile



### Cannabinoid Profile by HPLC

0.28%

Delta-9-THC

0.00%

**CBD** 

| Cannabinoid          | % wt  | mg/g   |
|----------------------|-------|--------|
| CBDA                 | 0.077 | 0.77   |
| CBGA                 | 0.968 | 9.68   |
| CBG                  | 0.101 | 1.01   |
| Delta-9-THC          | 0.284 | 2.84   |
| THCA                 | 24.57 | 245.68 |
| Total Cannabinoids   | 26.00 | 260.0  |
| Calculated Total THC | 21.83 | 218.30 |
| Calculated CBD Yield | 0.07  | 0.68   |

Calculated Total THC = Delta-9-THC + 0.877 \* THCA Calculated Maximum CBD Yield = CBD + 0.877 \* CBDA

26.00%

**Total Cannabinoids** 

Marin Analytics, LLC

250 Bel Marin Keys Blvd, Suite D4 Novato, CA 94949

833-321-TEST / info@marinanalytics.com

This sample has been tested b