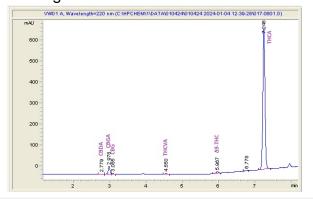

# Sample 656-010424-090

#### Illemonatti

Sample Submitted: 01-04-2024; Report Date: 01-10-2024

# Illemonatti

Plant Material: Hemp Flower

## Chromatogram



### Cannabinoid Profile



## Cannabinoid Profile by HPLC

0.28%

Delta-9-THC

0.00%

**CBD** 

24.02%

**Total Cannabinoids** 

| Cannabinoid                          | % wt         | mg/g   |
|--------------------------------------|--------------|--------|
| CBDA                                 | 0.044        | 0.44   |
| CBGA                                 | 0.996        | 9.96   |
| CBG                                  | 0.098        | 0.98   |
| THCVa                                | 0.123        | 1.23   |
| Delta-9-THC                          | 0.278        | 2.78   |
| THCA                                 | 22.48        | 224.82 |
| Total Cannabinoids                   | 24.02        | 240.2  |
| Calculated Total THC                 | 19.99        | 199.95 |
| Calculated CBD Yi