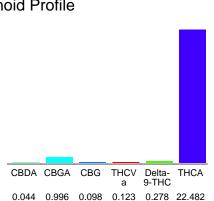

### Cannabinoid Profile

## Cannabinoid Profile by HPLC

0.28%

Delta-9-THC

0.00%

**CBD** 

24.02%

**Total Cannabinoids** 

| Cannabinoid                          | % wt         | mg/g   |
|--------------------------------------|--------------|--------|
| CBDA                                 | 0.044        | 0.44   |
| CBGA                                 | 0.996        | 9.96   |
| CBG                                  | 0.098        | 0.98   |
| THCVa                                | 0.123        | 1.23   |
| Delta-9-THC                          | 0.278        | 2.78   |
| THCA                                 | 22.48        | 224.82 |
| Total Cannabinoids                   | 24.02        | 240.2  |
| Calculated Total THC                 | 19.99        | 199.95 |
| Calculated CBD Yield                 | 0.04         | 0.39   |
| Calculated Total THC = Delta-9-THC + | 0.877 * THCA |        |