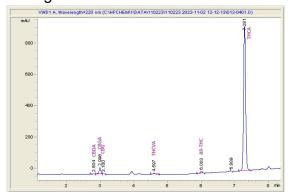

## Sample 656-110223-047

**Jealousy** 

Sample Submitted: 11-02-2023; Report Date: 11-07-2023

# **Jealousy**

Plant Material: Hemp Flower

#### Chromatogram



# Cannabinoid Profile



### Cannabinoid Profile by HPLC

0.26%

Delta-9-THC

0.00%

**CBD** 

30.52%

**Total Cannabinoids** 

| Cannabinoid               | % wt  | mg/g   |
|---------------------------|-------|--------|
| CBDA                      | 0.062 | 0.62   |
| CBGA                      | 1.165 | 11.65  |
| CBG                       | 0.08  | 0.8    |
| THCVa                     | 0.234 | 2.34   |
| Delta-9-THC               | 0.263 | 2.63   |
| THCA                      | 28.72 | 287.17 |
| <b>Total Cannabinoids</b> | 30.52 | 305.2  |
| Calculated Total THC      | 25.45 | 254.48 |
| Calculated CBD Yield      | 0.05  | 0.54   |
|                           |       |        |

Calculated Total THC = Delta-9-THC + 0.877 \* THCA Calculated Maximum CBD Yield = CBD + 0.877 \* CBDA

Ma