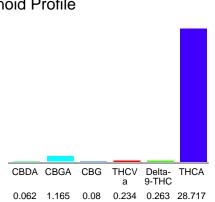

# Cannabinoid Profile

### Cannabinoid Profile by HPLC

0.26%

Delta-9-THC

0.00%

**CBD** 

30.52%

**Total Cannabinoids** 

| Cannabinoid               | % wt  | mg/g   |
|---------------------------|-------|--------|
| CBDA                      | 0.062 | 0.62   |
| CBGA                      | 1.165 | 11.65  |
| CBG                       | 0.08  | 0.8    |
| THCVa                     | 0.234 | 2.34   |
| Delta-9-THC               | 0.263 | 2.63   |
| THCA                      | 28.72 | 287.17 |
| <b>Total Cannabinoids</b> | 30.52 | 305.2  |
| Calculated Total THC      | 25.45 | 254.48 |
| Calculated CBD Yield      | 0.05  | 0.54   |
|                           |       |        |