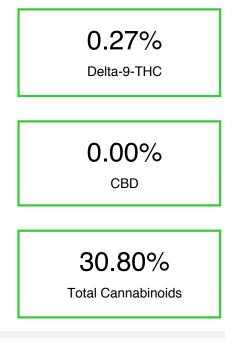

## Black Truffle

Sample Submitted: 02-16-2024; Report Date: 02-23-2024

Cannabinoid Profile by HPLC

| Cannabinoid                                       | % wt  | mg/g   |
|---------------------------------------------------|-------|--------|
| CBDA                                              | 0.035 | 0.35   |
| CBGA                                              | 1.368 | 13.68  |
| CBG                                               | 0.041 | 0.41   |
| THCVa                                             | 0.143 | 1.43   |
| Delta-9-THC                                       | 0.271 | 2.71   |
| THCA                                              | 28.94 | 289.37 |
| Total Cannabinoids                                | 30.80 | 308.0  |
| Calculated Total THC                              | 25.65 | 256.49 |
| Calculated CBD Yield                              | 0.03  | 0.31   |
| Calculated Total THC = Delta-9-THC + 0.877 * THCA |       |        |
| Calculated Maximum CBD Yield = CBD + 0.877 * CBDA |       |        |