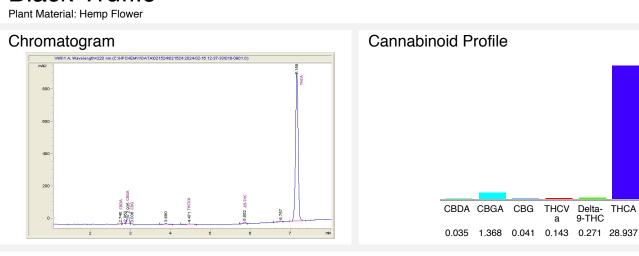

## Black Truffle

Sample Submitted: 02-16-2024; Report Date: 02-23-2024

Cannabinoid Profile by HPLC

| Cannabinoid                                       | % wt  | mg/g   |
|---------------------------------------------------|-------|--------|
| CBDA                                              | 0.035 | 0.35   |
| CBGA                                              | 1.368 | 13.68  |
| CBG                                               | 0.041 | 0.41   |
| THCVa                                             | 0.143 | 1.43   |
| Delta-9-THC                                       | 0.271 | 2.71   |
| THCA                                              | 28.94 | 289.37 |
| Total Cannabinoids                                | 30.80 | 308.0  |
| Calculated Total THC                              | 25.65 | 256.49 |
| Calculated CBD Yield                              | 0.03  | 0.31   |
| Calculated Total THC = Delta-9-THC + 0.877 * THCA |       |        |
| Calculated Maximum CBD Yield = CBD + 0.877 * CBDA |       |        |