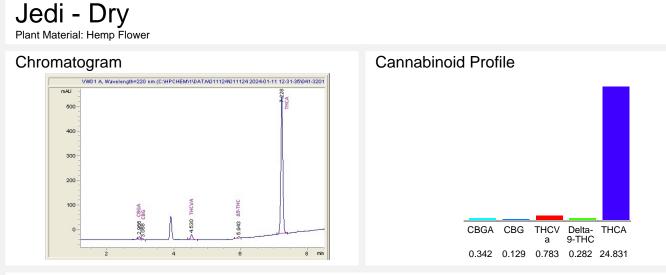

## Jedi - Dry

Sample Submitted: 01-11-2024; Report Date: 01-19-2024

Cannabinoid Profile by HPLC

Cannabinoid % wt mg/g CBGA 0.342 3.42 CBG 0.129 1.29 THCVa 0.783 7.83 2.82 Delta-9-THC 0.282 THCA 24.83 248.31 **Total Cannabinoids** 26.37 263.7 **Calculated Total THC** 22.06 220.59 Calculated CBD Yield 0.00 0.00 Calculated Total THC = Delta-9-THC + 0.877 \* THCA Calculated Maximum CBD Yield = CBD + 0.877 \* CBDA