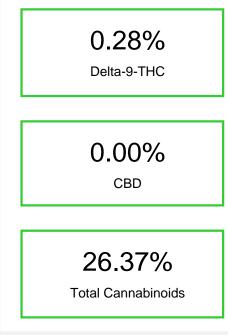

## Jedi - Dry

Sample Submitted: 01-11-2024; Report Date: 01-19-2024

Cannabinoid Profile by HPLC

Cannabinoid % wt mg/g CBGA 0.342 3.42 CBG 0.129 1.29 THCVa 0.783 7.83 2.82 Delta-9-THC 0.282 THCA 24.83 248.31 **Total Cannabinoids** 26.37 263.7 **Calculated Total THC** 22.06 220.59 Calculated CBD Yield 0.00 0.00 Calculated Total THC = Delta-9-THC + 0.877 \* THCA Calculated Maximum CBD Yield = CBD + 0.877 \* CBDA