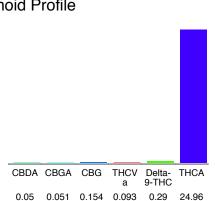

#### Cannabinoid Profile

### Cannabinoid Profile by HPLC

0.29%

Delta-9-THC

0.00%

CBD

25.60%

**Total Cannabinoids** 

| Cannabinoid          | % wt  | mg/g   |
|----------------------|-------|--------|
| CBDA                 | 0.05  | 0.5    |
| CBGA                 | 0.051 | 0.51   |
| CBG                  | 0.154 | 1.54   |
| THCVa                | 0.093 | 0.93   |
| Delta-9-THC          | 0.29  | 2.9    |
| THCA                 | 24.96 | 249.6  |
| Total Cannabinoids   | 25.60 | 256.0  |
| Calculated Total THC | 22.18 | 221.80 |
| Calculated CBD Yield | 0.04  | 0.44   |
|                      |       |        |