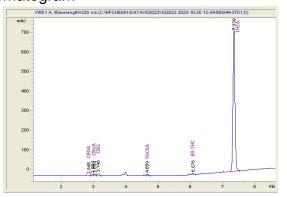

### Chromatogram

### Cannabinoid Profile by HPLC

Cannabinoid % wt mg/g CBDA 0.044 0.44 CBGA 0.082 0.82 CBG 0.218 2.18 THCVa 2.1 0.21 Delta-9-THC 0.194 1.94 THCA 26.95 269.48 **Total Cannabinoids** 27.70 277.0 **Calculated Total THC** 23.83 238.27 **Calculated CBD Yield** 0.04 0.39 Calculated Total THC = Delta-9-THC + 0.877 \* THCA Calculated Maximum CBD Yield = CBD + 0.877 \* CBDA