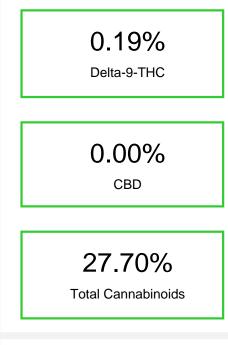

# Cannabinoid Profile

### Cannabinoid Profile by HPLC

Cannabinoid % wt mg/g CBDA 0.044 0.44 CBGA 0.082 0.82 CBG 0.218 2.18 THCVa 2.1 0.21 Delta-9-THC 0.194 1.94 THCA 26.95 269.48 **Total Cannabinoids** 27.70 277.0 **Calculated Total THC** 23.83 238.27 **Calculated CBD Yield** 0.04 0.39 Calculated Total THC = Delta-9-THC + 0.877 \* THCA Calculated Maximum CBD Yield = CBD + 0.877 \* CBDA