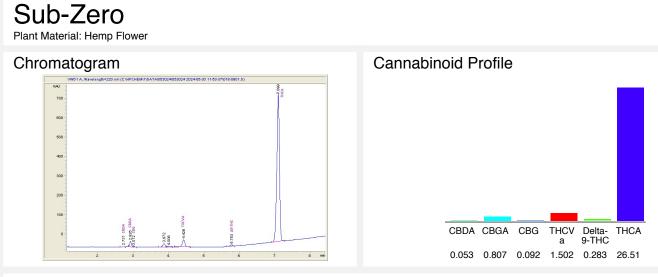

## Sub-Zero

Sample Submitted: 05-30-2024; Report Date: 06-05-2024

Cannabinoid Profile by HPLC

Cannabinoid % wt mg/g CBDA 0.053 0.53 CBGA 0.807 8.07 CBG 0.092 0.92 THCVa 15.02 1.502 Delta-9-THC 0.283 2.83 THCA 26.51 265.1 **Total Cannabinoids** 29.25 292.5 **Calculated Total THC** 235.32 23.53 **Calculated CBD Yield** 0.05 0.46 Calculated Total THC = Delta-9-THC + 0.877 \* THCA Calculated Maximum CBD Yield = CBD + 0.877 \* CBDA