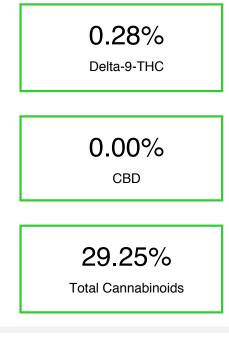

## Sub-Zero

Sample Submitted: 05-30-2024; Report Date: 06-05-2024

Cannabinoid Profile by HPLC

Cannabinoid % wt mg/g CBDA 0.053 0.53 CBGA 0.807 8.07 CBG 0.092 0.92 THCVa 15.02 1.502 Delta-9-THC 0.283 2.83 THCA 26.51 265.1 **Total Cannabinoids** 29.25 292.5 **Calculated Total THC** 235.32 23.53 **Calculated CBD Yield** 0.05 0.46 Calculated Total THC = Delta-9-THC + 0.877 \* THCA Calculated Maximum CBD Yield = CBD + 0.877 \* CBDA