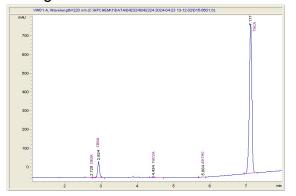

## Sample 596-042324-133

**Black Velvet** 

Sample Submitted: 04-23-2024; Report Date: 04-24-2024

# **Black Velvet**

Plant Material: Hemp Flower

#### Chromatogram



#### Cannabinoid Profile



### Cannabinoid Profile by HPLC

0.10%

Delta-9-THC

0.00%

**CBD** 

| Cannabinoid          | % wt  | mg/g   |
|----------------------|-------|--------|
| CBDA                 | 0.086 | 0.86   |
| CBGA                 | 2.564 | 25.64  |
| THCVa                | 0.269 | 2.69   |
| Delta-9-THC          | 0.096 | 0.96   |
| THCA                 | 27.95 | 279.47 |
| Total Cannabinoids   | 30.96 | 309.6  |
| Calculated Total THC | 24.61 | 246.06 |
| Calculated CBD Yield | 0.08  | 0.75   |

Calculated Total THC = Delta-9-THC + 0.877 \* THCA Calculated Maximum CBD Yield = CBD + 0.877 \* CBDA

30.96%

**Total Cannabinoids** 

## Marin Analytics, LLC

250 Bel Marin Keys Blvd, Suite D4 Novato, CA 94949

833-321-TEST / info@marinanalytics.com



Mike Clemmons Lab Manage