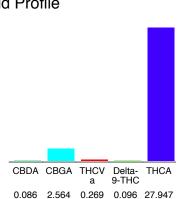

#### Cannabinoid Profile

### Cannabinoid Profile by HPLC

0.10%

Delta-9-THC

0.00%

**CBD** 

| Cannabinoid          | % wt  | mg/g   |
|----------------------|-------|--------|
| CBDA                 | 0.086 | 0.86   |
| CBGA                 | 2.564 | 25.64  |
| THCVa                | 0.269 | 2.69   |
| Delta-9-THC          | 0.096 | 0.96   |
| THCA                 | 27.95 | 279.47 |
| Total Cannabinoids   | 30.96 | 309.6  |
| Calculated Total THC | 24.61 | 246.06 |
| Calculated CBD Yield | 0.08  | 0.75   |