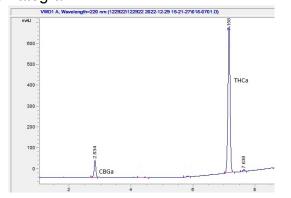

#### Chromatogram

### Cannabinoid Profile by HPLC

0.27%

Delta-9-THC

| Cannabinoid          | % wt  | mg/g  |
|----------------------|-------|-------|
| CBGA                 | 1.95  | 19.5  |
| THCA                 | 29.15 | 291.5 |
| Total Cannabinoids   | 31.10 | 311.0 |
| Calculated CBD Yield | 0.00  | 0.00  |