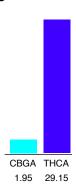

### Cannabinoid Profile by HPLC

0.27%

Delta-9-THC

| Cannabinoid          | % wt  | mg/g  |
|----------------------|-------|-------|
| CBGA                 | 1.95  | 19.5  |
| THCA                 | 29.15 | 291.5 |
| Total Cannabinoids   | 31.10 | 311.0 |
| Calculated CBD Yield | 0.00  | 0.00  |