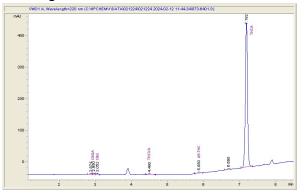

#### Chromatogram

### Cannabinoid Profile by HPLC

0.28%

Delta-9-THC

0.00%

CBD

| Cannabinoid          | % wt  | mg/g   |
|----------------------|-------|--------|
| CBGA                 | 0.157 | 1.57   |
| CBG                  | 0.112 | 1.12   |
| THCVa                | 0.23  | 2.3    |
| Delta-9-THC          | 0.279 | 2.79   |
| THCA                 | 24.07 | 240.71 |
| Total Cannabinoids   | 24.85 | 248.5  |
| Calculated Total THC | 21.39 | 213.89 |
| Calculated CBD Yield | 0.00  | 0.00   |