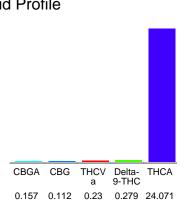

#### Cannabinoid Profile

### Cannabinoid Profile by HPLC

0.28%

Delta-9-THC

0.00%

CBD

| Cannabinoid          | % wt  | mg/g   |
|----------------------|-------|--------|
| CBGA                 | 0.157 | 1.57   |
| CBG                  | 0.112 | 1.12   |
| THCVa                | 0.23  | 2.3    |
| Delta-9-THC          | 0.279 | 2.79   |
| THCA                 | 24.07 | 240.71 |
| Total Cannabinoids   | 24.85 | 248.5  |
| Calculated Total THC | 21.39 | 213.89 |
| Calculated CBD Yield | 0.00  | 0.00   |