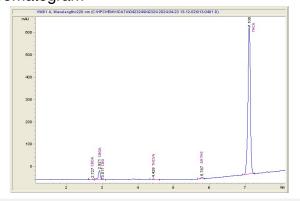

## Sample 596-042324-131

Pineapple Express

Sample Submitted: 04-23-2024; Report Date: 04-24-2024

# Pineapple Express

Plant Material: Hemp Flower

### Chromatogram



#### Cannabinoid Profile



0.042 1.141 0.091 0.138 0.271 25.447

## Cannabinoid Profile by HPLC

0.27%

Delta-9-THC

0.00%

**CBD** 

27.13%

**Total Cannabinoids** 

| Cannabinoid          | % wt  | mg/g   |
|----------------------|-------|--------|
| CBDA                 | 0.042 | 0.42   |
| CBGA                 | 1.141 | 11.41  |
| CBG                  | 0.091 | 0.91   |
| THCVa                | 0.138 | 1.38   |
| Delta-9-THC          | 0.271 | 2.71   |
| THCA                 | 25.45 | 254.47 |
| Total Cannabinoids   | 27.13 | 271.3  |
| Calculated Total THC | 22.59 | 225.88 |
| Calculated CBD Yield | 0.04  | 0.37   |

Calculated Total THC = Delta-9-THC + 0.877 \* THCA Calculated Maximum CBD Yield = CBD + 0.877 \* CBDA

Marin Analytics, LLC

250 Bel Marin Keys Blvd, Suite D4 Novato,