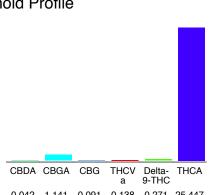

#### Cannabinoid Profile

0.042 1.141 0.091 0.138 0.271 25.447

## Cannabinoid Profile by HPLC

0.27%

Delta-9-THC

0.00%

**CBD** 

27.13%

**Total Cannabinoids** 

| Cannabinoid          | % wt  | mg/g   |
|----------------------|-------|--------|
| CBDA                 | 0.042 | 0.42   |
| CBGA                 | 1.141 | 11.41  |
| CBG                  | 0.091 | 0.91   |
| THCVa                | 0.138 | 1.38   |
| Delta-9-THC          | 0.271 | 2.71   |
| THCA                 | 25.45 | 254.47 |
| Total Cannabinoids   | 27.13 | 271.3  |
| Calculated Total THC | 22.59 | 225.88 |
| Calculated CBD Yield | 0.04  | 0.37   |