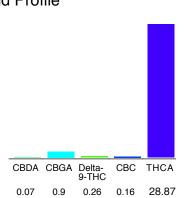

#### Cannabinoid Profile

#### Cannabinoid Profile by HPLC

0.26%

Delta-9-THC

0.00%

CBD

| Cannabinoid                  | % wt  | mg/g   |
|------------------------------|-------|--------|
| CBDA                         | 0.07  | 0.6    |
| CBGA                         | 0.9   | 9.0    |
| Delta-9-THC                  | 0.26  | 2.6    |
| CBC                          | 0.16  | 1.6    |
| THCA                         | 28.87 | 288.7  |
| Total Cannabinoids           | 30.26 | 302.6  |
| Calculated Delta-9-THC Yield | 28.62 | 286.82 |
| Calculated CBD Yield         | 0.06  | 0.61   |
|                              |       |        |