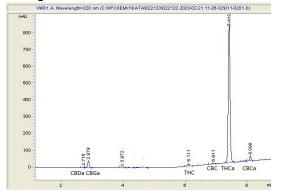

# **Analysis Report**

### Sample

Sour Tangie THCa Hemp Flower

Sample Submitted: 01-26-2024; Report Date: 01-26-2024

## Sour Tangie THCa Hemp Flower

Plant Material: Flower

#### Chromatogram



#### Cannabinoid Profile



#### Cannabinoid Profile by HPLC

0.26%

Delta-9-THC

0.00%

CBD

| Cannabinoid                  | % wt  | mg/g   |
|------------------------------|-------|--------|
| CBDA                         | 0.07  | 0.6    |
| CBGA                         | 0.9   | 9.0    |
| Delta-9-THC                  | 0.26  | 2.6    |
| CBC                          | 0.16  | 1.6    |
| THCA                         | 28.87 | 288.7  |
| Total Cannabinoids           | 30.26 | 302.6  |
| Calculated Delta-9-THC Yield | 28.62 | 286.82 |
| Calculated CBD Yield         | 0.06  | 0.61   |
|                              |       |        |

Calculated Maximum Delta-9-THC Yield = Delta-9-THC + 0.877 \* THCA Calculated Maximum CBD Yield = CBD + 0.877 \* CBDA

30.26%

**Total Cannabinoids** 

M