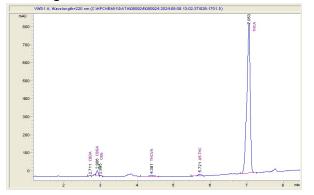

## Sample 596-080924-200

Don Mega THCA Hemp

Sample Submitted: 08-09-2024; Report Date: 08-12-2024

# Don Mega THCA Hemp

Plant Material: Hemp Flower

#### Chromatogram



#### Cannabinoid Profile



### Cannabinoid Profile by HPLC

0.28%

Delta-9-THC

0.00%

CBD

27.61%

**Total Cannabinoids** 

| Cannabinoid                       | % wt  | mg/g   |
|-----------------------------------|-------|--------|
| CBDA                              | 0.043 | 0.43   |
| CBGA                              | 0.597 | 5.97   |
| CBG                               | 0.076 | 0.76   |
| THCVa                             | 0.211 | 2.11   |
| Delta-9-THC                       | 0.278 | 2.78   |
| THCA                              | 26.41 | 264.07 |
| Total Cannabinoids                | 27.61 | 276.1  |
| Calculated Total THC              | 23.44 | 234.37 |
| Calculated CBD Yield              | 0.04  | 0.38   |
| 0 1 1 1 1 7 1 7 10 0 0 11 0 7 110 |       |        |

Calculated