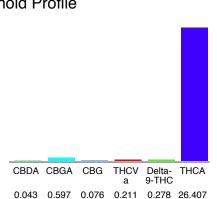

#### Cannabinoid Profile

### Cannabinoid Profile by HPLC

0.28%

Delta-9-THC

0.00%

CBD

27.61%

**Total Cannabinoids** 

| Cannabinoid                       | % wt  | mg/g   |
|-----------------------------------|-------|--------|
| CBDA                              | 0.043 | 0.43   |
| CBGA                              | 0.597 | 5.97   |
| CBG                               | 0.076 | 0.76   |
| THCVa                             | 0.211 | 2.11   |
| Delta-9-THC                       | 0.278 | 2.78   |
| THCA                              | 26.41 | 264.07 |
| Total Cannabinoids                | 27.61 | 276.1  |
| Calculated Total THC              | 23.44 | 234.37 |
| Calculated CBD Yield              | 0.04  | 0.38   |
| 0 1 1 1 1 7 1 7 10 0 0 11 0 7 110 |       |        |