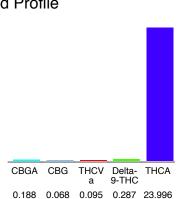

#### Cannabinoid Profile

## Cannabinoid Profile by HPLC

0.29%

Delta-9-THC

0.00%

**CBD** 

| Cannabinoid          | % wt  | mg/g   |
|----------------------|-------|--------|
| CBGA                 | 0.188 | 1.88   |
| CBG                  | 0.068 | 0.68   |
| THCVa                | 0.095 | 0.95   |
| Delta-9-THC          | 0.287 | 2.87   |
| THCA                 | 24.0  | 239.96 |
| Total Cannabinoids   | 24.63 | 246.3  |
| Calculated Total THC | 21.33 | 213.31 |
| Calculated CBD Yield | 0.00  | 0.00   |
|                      |       |        |