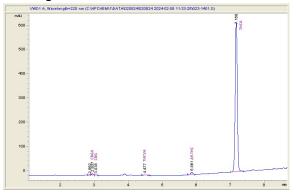

## Sample 596-020824-034

White Runtz

Sample Submitted: 02-08-2024; Report Date: 02-13-2024

# White Runtz

Plant Material: Hemp Flower

### Chromatogram



#### Cannabinoid Profile



## Cannabinoid Profile by HPLC

0.29%

Delta-9-THC

0.00%

**CBD** 

| Cannabinoid          | % wt  | mg/g   |
|----------------------|-------|--------|
| CBGA                 | 0.188 | 1.88   |
| CBG                  | 0.068 | 0.68   |
| THCVa                | 0.095 | 0.95   |
| Delta-9-THC          | 0.287 | 2.87   |
| THCA                 | 24.0  | 239.96 |
| Total Cannabinoids   | 24.63 | 246.3  |
| Calculated Total THC | 21.33 | 213.31 |
| Calculated CBD Yield | 0.00  | 0.00   |
|                      |       |        |

Calculated Total THC = Delta-9-THC + 0.877 \* THCA Calculated Maximum CBD Yield = CBD + 0.877 \* CBDA

24.63%

**Total Cannabinoids** 

## Marin Analytics, LLC

250 Bel Marin Keys Blvd, Suite D4 Novato, CA 94949

833-321-TEST / info@marin