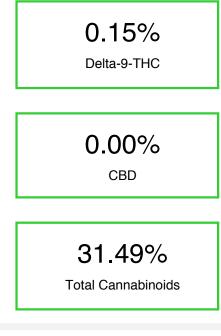

## White Frost

Sample Submitted: 05-30-2024; Report Date: 06-05-2024

Cannabinoid Profile by HPLC

| Cannabinoid                                       | % wt  | mg/g   |
|---------------------------------------------------|-------|--------|
| CBDA                                              | 0.047 | 0.47   |
| CBGA                                              | 1.979 | 19.79  |
| CBG                                               | 0.187 | 1.87   |
| THCVa                                             | 0.367 | 3.67   |
| Delta-9-THC                                       | 0.147 | 1.47   |
| THCA                                              | 28.76 | 287.62 |
| Total Cannabinoids                                | 31.49 | 314.9  |
| Calculated Total THC                              | 25.37 | 253.71 |
| Calculated CBD Yield                              | 0.04  | 0.41   |
| Calculated Total THC = Delta-9-THC + 0.877 * THCA |       |        |
| Calculated Maximum CBD Yield = CBD + 0.877 * CBDA |       |        |