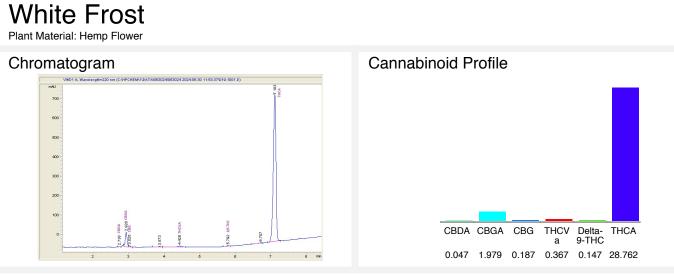

## White Frost

Sample Submitted: 05-30-2024; Report Date: 06-05-2024

Cannabinoid Profile by HPLC

| Cannabinoid                                       | % wt  | mg/g   |
|---------------------------------------------------|-------|--------|
| CBDA                                              | 0.047 | 0.47   |
| CBGA                                              | 1.979 | 19.79  |
| CBG                                               | 0.187 | 1.87   |
| THCVa                                             | 0.367 | 3.67   |
| Delta-9-THC                                       | 0.147 | 1.47   |
| THCA                                              | 28.76 | 287.62 |
| Total Cannabinoids                                | 31.49 | 314.9  |
| Calculated Total THC                              | 25.37 | 253.71 |
| Calculated CBD Yield                              | 0.04  | 0.41   |
| Calculated Total THC = Delta-9-THC + 0.877 * THCA |       |        |
| Calculated Maximum CBD Yield = CBD + 0.877 * CBDA |       |        |